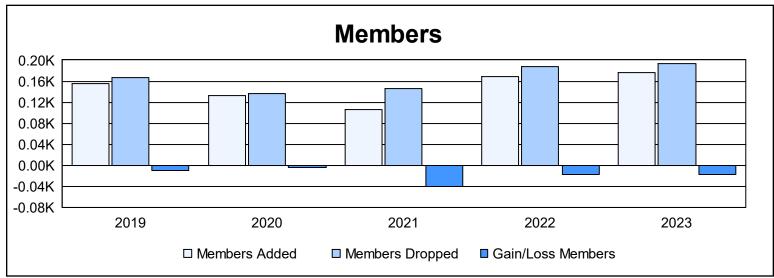

District 103IP As of June 2023 Cumulative

| Year      | New<br>Clubs | Dropped<br>Clubs | Gain/<br>Loss<br>Clubs | New<br>Members | Charter<br>Members | Reinstate<br>Members | Transfer<br>Members | Total<br>Member<br>Added | Total<br>Members<br>Dropped | Gain/<br>Loss<br>Members |
|-----------|--------------|------------------|------------------------|----------------|--------------------|----------------------|---------------------|--------------------------|-----------------------------|--------------------------|
| 2018-2019 | 2            | 1                | 1                      | 59             | 67                 | 10                   | 20                  | 156                      | 166                         | -10                      |
| 2019-2020 | 2            | 3                | -1                     | 58             | 48                 | 3                    | 24                  | 133                      | 137                         | -4                       |
| 2020-2021 | 0            | 1                | -1                     | 83             | 0                  | 5                    | 17                  | 105                      | 146                         | -41                      |
| 2021-2022 | 2            | 3                | -1                     | 98             | 46                 | 9                    | 16                  | 169                      | 187                         | -18                      |
| 2022-2023 | 4            | 5                | -1                     | 56             | 96                 | 3                    | 21                  | 176                      | 193                         | -17                      |
| Average   | 2            | 3                | -1                     | 71             | 51                 | 6                    | 20                  | 148                      | 166                         | -18                      |