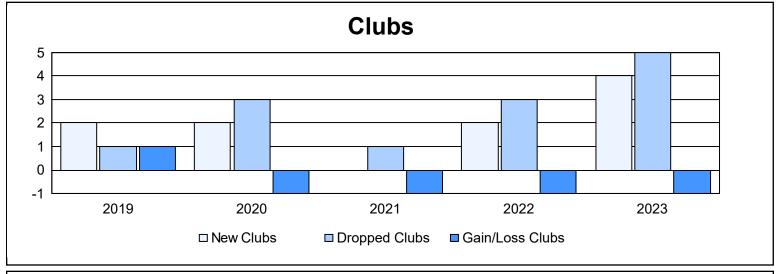

District 103IP As of June 2023 Cumulative

| Year      | New<br>Clubs | Dropped<br>Clubs | Gain/<br>Loss<br>Clubs | New<br>Members | Charter<br>Members | Reinstate<br>Members | Transfer<br>Members | Total<br>Member<br>Added | Total<br>Members<br>Dropped | Gain/<br>Loss<br>Members |
|-----------|--------------|------------------|------------------------|----------------|--------------------|----------------------|---------------------|--------------------------|-----------------------------|--------------------------|
| 2018-2019 | 2            | 1                | 1                      | 59             | 67                 | 10                   | 20                  | 156                      | 166                         | -10                      |
| 2019-2020 | 2            | 3                | -1                     | 58             | 48                 | 3                    | 24                  | 133                      | 137                         | -4                       |
| 2020-2021 | 0            | 1                | -1                     | 83             | 0                  | 5                    | 17                  | 105                      | 146                         | -41                      |
| 2021-2022 | 2            | 3                | -1                     | 98             | 46                 | 9                    | 16                  | 169                      | 187                         | -18                      |
| 2022-2023 | 4            | 5                | -1                     | 56             | 96                 | 3                    | 21                  | 176                      | 193                         | -17                      |
| Average   | 2            | 3                | -1                     | 71             | 51                 | 6                    | 20                  | 148                      | 166                         | -18                      |